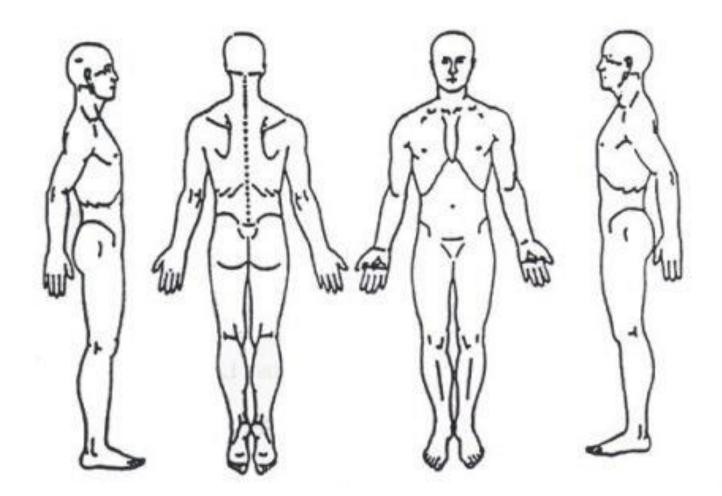

## **Pain Drawing**

Name: \_\_\_\_\_ Date: \_\_\_\_\_

Using the symbols given below, mark the areas on your body where you feel the described sensations. Include all affected areas.

| Aching<br>++++ | Numbness<br>= = = | Pins & needles | <b>Burning</b><br>x x x | Stabbing / / / | Other     |
|----------------|-------------------|----------------|-------------------------|----------------|-----------|
| RIGHT SIDE     | BACK              |                | FRONT                   |                | LEFT SIDE |