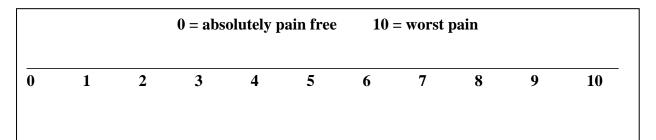

## **Pain Drawing**

Name: \_\_\_\_\_ Date: \_\_\_\_\_

Using the symbols given below, mark the areas on your body where you feel the described sensations. Include all affected areas.

| Aching<br>++++ | Numbness<br>= = = | Pins & needles | <b>Burning</b><br>x x x | Stabbing / / / | Other     |
|----------------|-------------------|----------------|-------------------------|----------------|-----------|
| RIGHT SIDE     | BACK              |                | FRONT                   |                | LEFT SIDE |